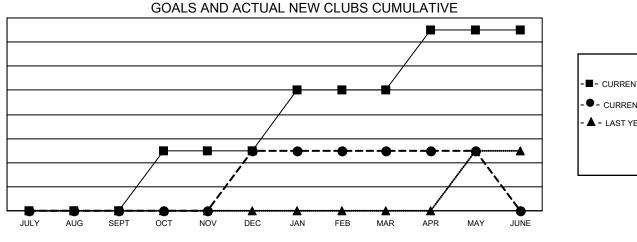

## GAT MONTHLY MEMBERSHIP PROGRESS REPORT

Multiple District 32

LOCATION: SOUTH CAROLINA

Results as of: 5/31/2023

| Clubs         |               |             |               | Members               |                           |                         |                                                    |  |
|---------------|---------------|-------------|---------------|-----------------------|---------------------------|-------------------------|----------------------------------------------------|--|
|               | RESULTS FOR   | R 2022-2023 |               | RESULTS FOR 2022-2023 |                           |                         |                                                    |  |
| QUARTER       | NEW CLUB GOAL | NEW CLUBS   | DROPPED CLUBS | QUARTER               | MEMBER GROWTH NET<br>GOAL | MEMBER GROWTH<br>ACTUAL | DROPPED<br>MEMBERS ACTUAL<br>(including transfers) |  |
| JULY/AUG/SEPT | 0             | 0           | 1             | JULY/AUG/SE           | PT 38                     | 93                      | 122                                                |  |
| OCT/NOV/DEC   | 1             | 1           | 1             | OCT/NOV/DE            | C 36                      | 123                     | 135                                                |  |
| JAN/FEB/MAR   | 1             | 0           | 0             | JAN/FEB/MAR           | 34                        | 90                      | 67                                                 |  |
| APR/MAY/JUNE  | 1             | 0           | 0             | APR/MAY/JUN           | NE 36                     | 59                      | 52                                                 |  |

● - CURRENT YEAR ACTUAL NEW CLUBS

▲ - LAST YEAR ACTUAL NEW CLUBS

GOALS AND ACTUAL MEMBERS CUMULATIVE

| DROPPED CLUBS: 2 |     | 72 CLUBS OF 123 ADDED 1 OR<br>MORE NEW MEMBERS | GENDER DISTRIBUTION               |                |  |
|------------------|-----|------------------------------------------------|-----------------------------------|----------------|--|
|                  |     | MORE NEW MEMBERS                               | MALE                              | 1,982 (64.64%) |  |
|                  |     |                                                | FEMALE                            | 1,084 (35.36%) |  |
| DROPPED MEMBERS  |     |                                                | NON BINARY                        | 0 (0.00%)      |  |
| DECEASED         | 69  |                                                | PREFER NOT TO ANSWER 0 (0.00%)    |                |  |
| CLUB CANCELLED   | 13  |                                                | TOTAL FAMILY UNIT MEMBERS         | 614            |  |
| OTHER            | 294 | CLICK HERE FOR CUMULATIVE                      | TOTAL FAMILT UNIT MEMBERS         | 014            |  |
| TOTAL            | 376 | MEMBERSHIP DATA                                | FAMILY MEMBERS PAYING HAL<br>DUES | F 312          |  |