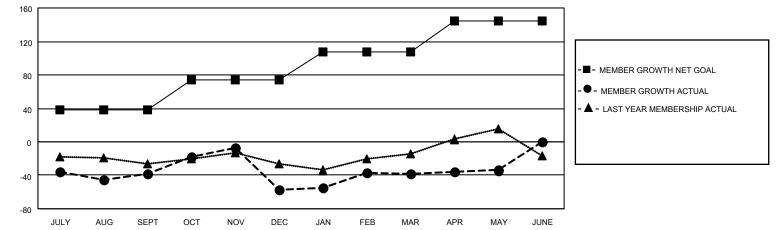

## GAT MONTHLY MEMBERSHIP PROGRESS REPORT

Multiple District 32

LOCATION: SOUTH CAROLINA

Results as of: 5/31/2023

| Clubs         |               |             |               | Members               |                           |                         |                                                    |  |
|---------------|---------------|-------------|---------------|-----------------------|---------------------------|-------------------------|----------------------------------------------------|--|
|               | RESULTS FOR   | R 2022-2023 |               | RESULTS FOR 2022-2023 |                           |                         |                                                    |  |
| QUARTER       | NEW CLUB GOAL | NEW CLUBS   | DROPPED CLUBS | QUARTER               | MEMBER GROWTH NET<br>GOAL | MEMBER GROWTH<br>ACTUAL | DROPPED<br>MEMBERS ACTUAL<br>(including transfers) |  |
| JULY/AUG/SEPT | 0             | 0           | 1             | JULY/AUG/SE           | PT 38                     | 93                      | 122                                                |  |
| OCT/NOV/DEC   | 1             | 1           | 1             | OCT/NOV/DE            | C 36                      | 123                     | 135                                                |  |
| JAN/FEB/MAR   | 1             | 0           | 0             | JAN/FEB/MAR           | 34                        | 90                      | 67                                                 |  |
| APR/MAY/JUNE  | 1             | 0           | 0             | APR/MAY/JUN           | NE 36                     | 59                      | 52                                                 |  |